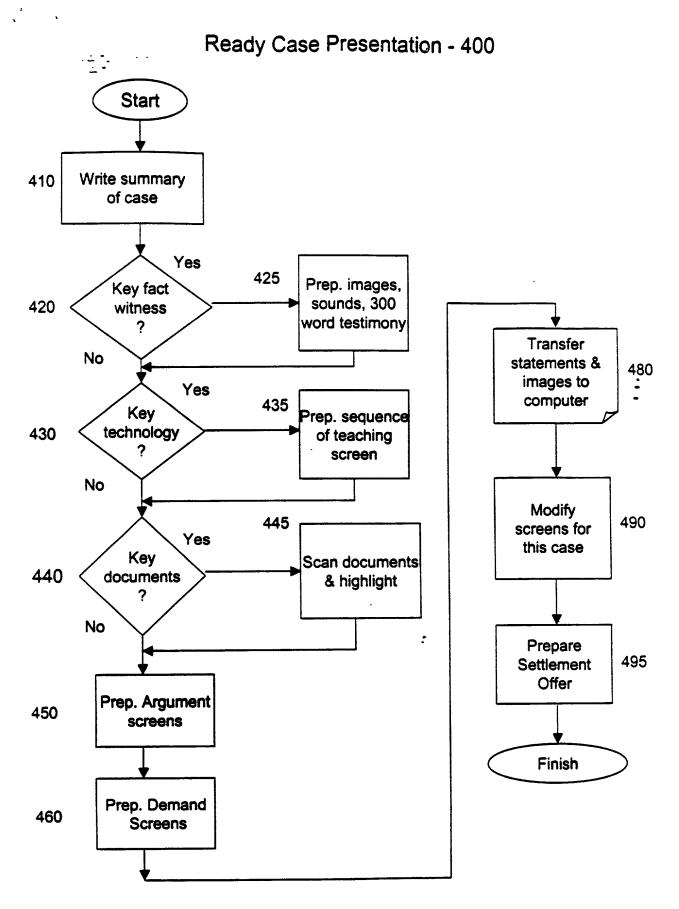

**،** 

٠.



SCANNED, #\_

•.

.



FIGURE 3

LIGEGWEVE DEESUL



**FIGURE 4** 

3314043

٢.



**FIGURE 5** 

3314058

્ર

•

•

ı,

•



٠

٩

•

۰

FIGURE 6

:

cannot write to this window while they are in the Caucus Room; they must first return to the Assembly Room. The messages from the participants in the mediation with this party to each other appear here. The Mediators Send to Caucus Room Here any messages being sent by any participant or mediator to all participants appear. Participants Return to Assembly Room Whisper with a Participant Caucus Room for: [Party name here] Each communication is labeled with the name of the participant sending it; examples follow: **Review Latest Offers** Window into Assembly Room Message to Causus Room Screen entered here. ngassys nsest **Review Settlement Brochures** Gordon: This one was sent by Gordon. Whispe